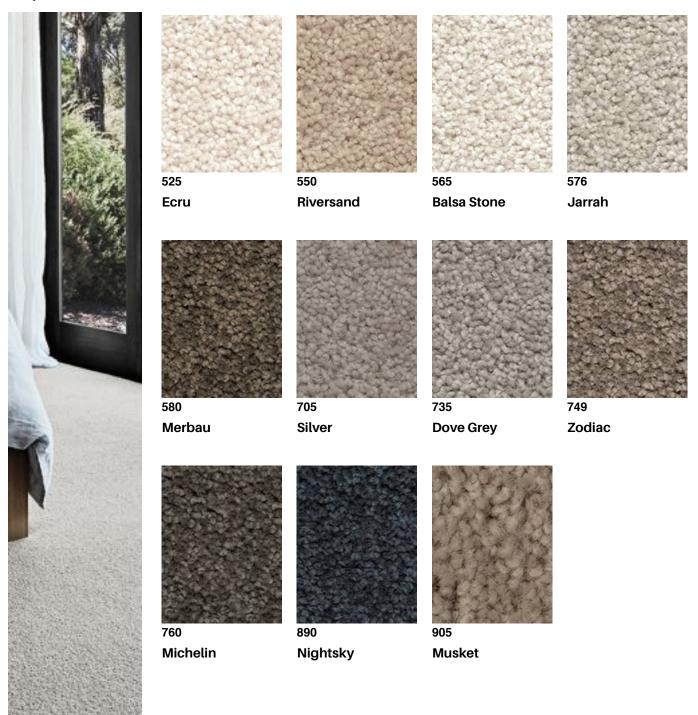

| Pattern Repeat:         | Not Applicable      |
|-------------------------|---------------------|
| Colours:                | 11                  |
| Country of Origin:      | New Zealand         |
| Secondary<br>Backing:   | Jute                |
| Installation<br>Method: | Conventionally Laid |