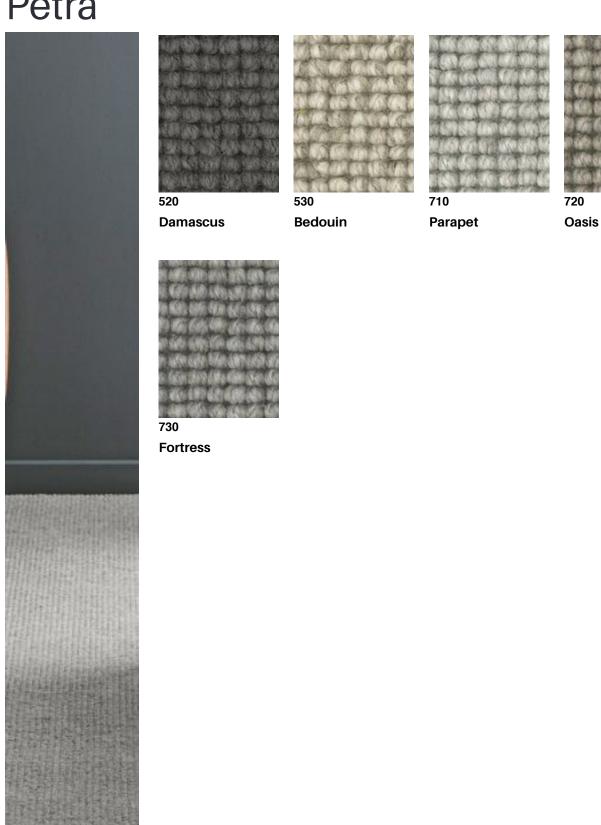

## Petra

Inspired by the hand-hewn caves and temples carved from ancient Jordanian desert sandstone, Petra promises raw beauty and earthy charm. The wool low-level loop pile creates a distinct uniform texture that won't show tracks, making it an inspired choice for high traffic rooms.

| Pattern Repeat:         | Not Applicable      |
|-------------------------|---------------------|
| Colours:                | 5                   |
| Country of Origin:      | Australia           |
| Secondary Backing:      | Jute                |
| Installation<br>Method: | Conventionally Laid |