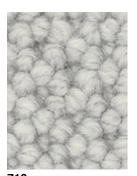

# Montrose

Montrose features a rustic chunky textured loop pile, creating a pebbled effect that adds handcrafted charm and character to contemporary living spaces. Meticulously crafted from high-quality wool, Montrose is available in a selection of modern earthy colours.