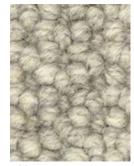

# Montrose

Montrose features a rustic chunky textured loop pile, creating a pebbled effect that adds handcrafted charm and character to contemporary living spaces. Meticulously crafted from high-quality wool, Montrose is available in a selection of modern earthy colours.