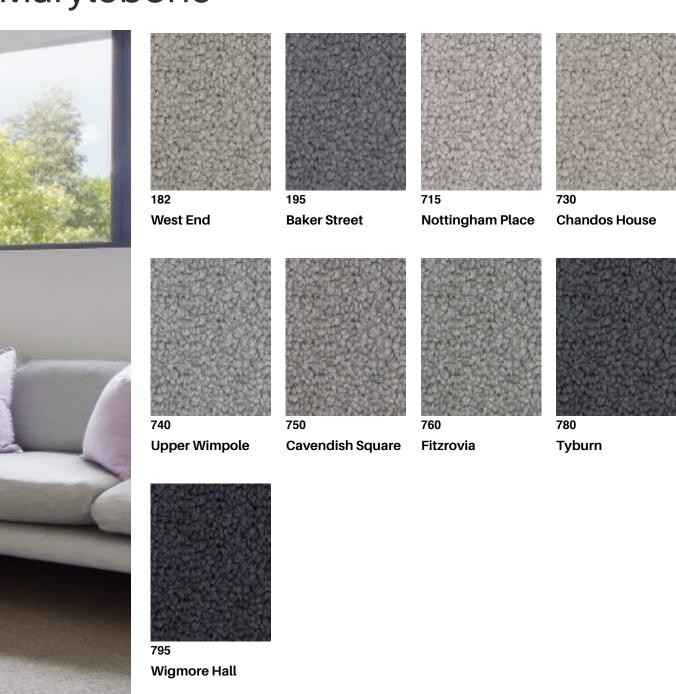

# Marylebone

Marylebone is a divinely soft and durable carpet that can handle the demands of a busy family home. This soft solution dyed nylon carpet is finished in a delightfully thick cut pile style and is available in range of colours inspired by nature to compliment any interior. Marylebone brings luxury and enduring style into your home, delivering comfort and peace of mind with resistance to wear, stains, soiling and fading.

| Pattern Repeat:         | Not Applicable      |
|-------------------------|---------------------|
| Colours:                | 9                   |
| Country of Origin:      | Australia           |
| Secondary<br>Backing:   | Synthetic           |
| Installation<br>Method: | Conventionally Laid |