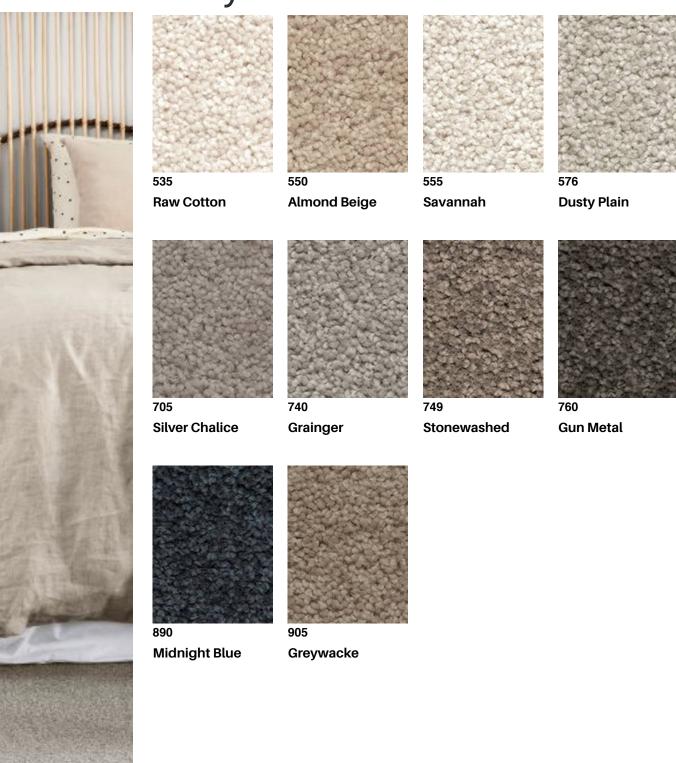

## **Grand Luxury**

Making a design statement has never been easier with magnificent Grand Luxury carpet. Created from gorgeous wool in a classic cut pile twist with subtle tonal fleck, the tight textured finish discourages footprints, creating a polished and elegant look in every room.

| Pattern Repeat:         | Not Applicable      |
|-------------------------|---------------------|
| Colours:                | 10                  |
| Country of<br>Origin:   | New Zealand         |
| Secondary<br>Backing:   | Jute                |
| Installation<br>Method: | Conventionally Laid |