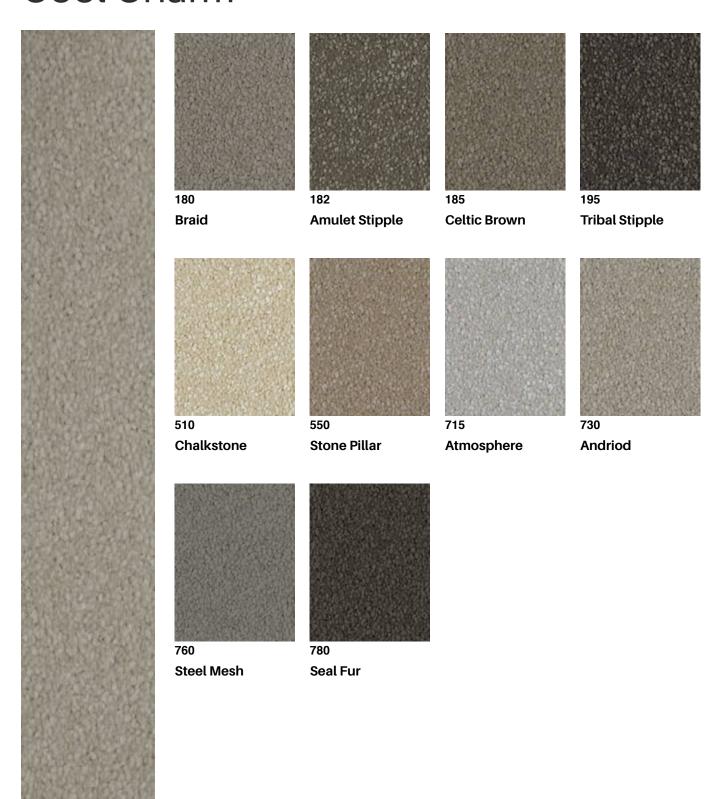

| Pattern Repeat:         | Not Applicable      |
|-------------------------|---------------------|
| Colours:                | 10                  |
| Country of Origin:      | Australia           |
| Secondary<br>Backing:   | Synthetic           |
| Installation<br>Method: | Conventionally Laid |