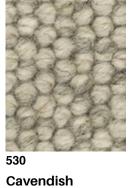

# Chatsworth









Sir William



**Dutchess** 



520



780

**Archer Peak District** 



## Chatsworth

Chatsworth is a beautiful chunky loop pile heather blend carpet in natural earthy tone shades.



**View Online** 

#### **Technical Data**

| Type:       | Wool Carpet             |
|-------------|-------------------------|
| Style:      | Level Loop Pile         |
| Thickness:  | 12.5mm                  |
| Yarn:       | Wool                    |
| Gauge:      | 10.5/10cm (3/8th Gauge) |
| Roll Width: | 3.66m                   |
|             |                         |

| Pattern Repeat:         | Not Applicable      |
|-------------------------|---------------------|
| Colours:                | 6                   |
| Country of<br>Origin:   | Australia           |
| Secondary<br>Backing:   | Ju