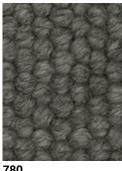

## Chatsworth

Chatsworth is a beautiful chunky loop pile heather blend carpet in natural earthy tone shades.

**View Online** 

#### **Technical Data**

| Type:       | Wool Carpet             |
|-------------|-------------------------|
| Style:      | Level Loop Pile         |
| Thickness:  | 12.5mm                  |
| Yarn:       | Wool                    |
| Gauge:      | 10.5/10cm (3/8th Gauge) |
| Roll Width: | 3.66m                   |
|             |                         |