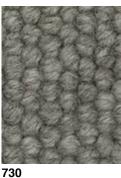

## Chatsworth

Chatsworth is a beautiful chunky loop pile heather blend carpet in natural earthy tone shades.

**View Online** 

#### **Technical Data**

| Type:       | Wool Carpet             |
|-------------|-------------------------|
| Style:      | Level Loop Pile         |
| Thickness:  | 12.5mm                  |
| Yarn:       | Wool                    |
| Gauge:      | 10.5/10cm (3/8th Gauge) |
| Roll Width: | 3.66m                   |
|             |                         |