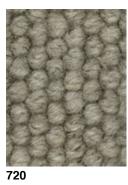

## Chatsworth

Chatsworth is a beautiful chunky loop pile heather blend carpet in natural earthy tone shades.

**View Online** 

#### **Technical Data**

| Type:       | Wool Carpet             |
|-------------|-------------------------|
| Style:      | Level Loop Pile         |
| Thickness:  | 12.5mm                  |
| Yarn:       | Wool                    |
| Gauge:      | 10.5/10cm (3/8th Gauge) |
| Roll Width: | 3.66m                   |
|             |                         |