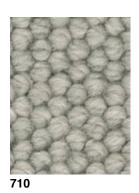

## Chatsworth

Chatsworth is a beautiful chunky loop pile heather blend carpet in natural earthy tone shades.

**View Online** 

#### **Technical Data**

| Type:       | Wool Carpet             |
|-------------|-------------------------|
| Style:      | Level Loop Pile         |
| Thickness:  | 12.5mm                  |
| Yarn:       | Wool                    |
| Gauge:      | 10.5/10cm (3/8th Gauge) |
| Roll Width: | 3.66m                   |
|             |                         |