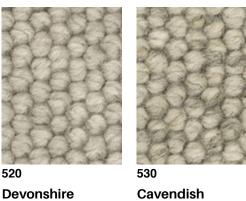

# Chatsworth









Sir William



**Dutchess** 



520



780

**Archer Peak District** 



## Chatsworth

Chatsworth is a beautiful chunky loop pile heather blend carpet in natural earthy tone shades.



**View Online** 

#### **Technical Data**

| Type:       | Wool Carpet             |
|-------------|-------------------------|
| Style:      | Level Loop Pile         |
| Thickness:  | 12.5mm                  |
| Yarn:       | Wool                    |
| Gauge:      | 10.5/10cm (3/8th Gauge) |
| Roll Width: | 3.66m                   |
|             |                         |

| Pattern Repeat:         | Not Applicable      |
|-------------------------|---------------------|
| Colours:                | 6                   |
| Country of<br>Origin:   | Australia           |
| Secondary<br>Backing:   |