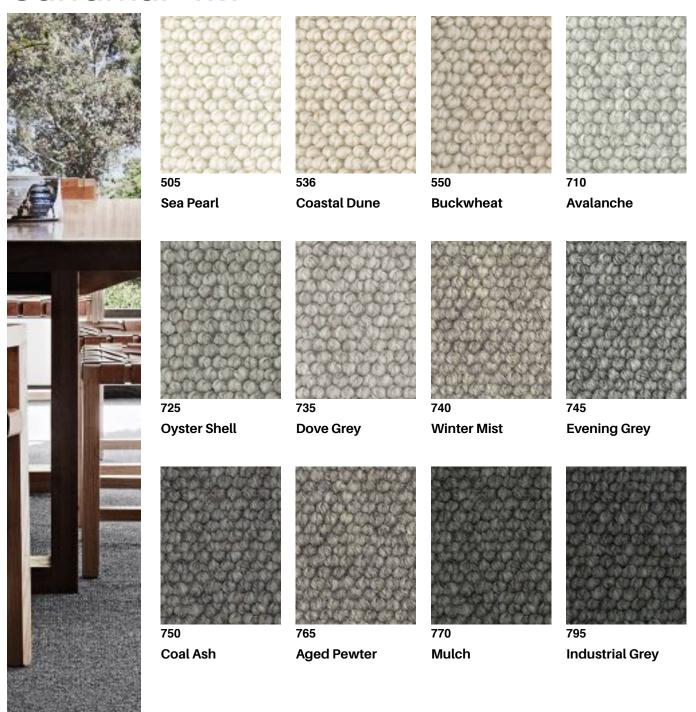

## Carramar 4M

This luxury designer wool carpet delivers a superb modern foundation for contemporary styling. Crafted from beautiful wool, this 4 metre wide close textured level loop is available in a selection of sophisticated neutrals, Carramar delivers on incredible durability and perfect style.

#### **Technical Data**

| Type:       | Wool Carpet             |
|-------------|-------------------------|
| Style:      | Level Loop Pile         |
| Thickness:  | 10mm                    |
| Yarn:       | 100% Wool               |
| Gauge:      | 15.7/10cm (1/4th Gauge) |
| Roll Width: | 4.00m                   |

| Pattern Repeat:    | Not Applicable      |
|--------------------|---------------------|
| Colours:           | 12                  |
| Country of Origin: | New Zealand         |
| Secondary Backing: | Jute                |
| Installation       | Conventionally Laid |